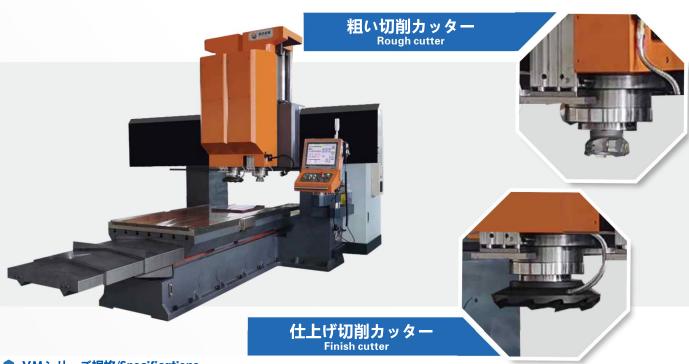

## ● VMシリーズ規格/Specifications

|                    | 項目 Items                                                   | 單位 Unit | VM-1825NCRG | VM-1830NCRG | VM-1840NCRG | VM-2330NCG | VM-2340NCRG |
|--------------------|------------------------------------------------------------|---------|-------------|-------------|-------------|------------|-------------|
| 加工範囲 Milling range | 最大加工長さ Max lengh of workpiece                              | mm      | 2500        | 3000        | 4000        | 3000       | 4000        |
|                    | 最大加工幅 Max width of workpiece                               | mm      | 1800        | 1800        | 1800        | 2300       | 2300        |
|                    | 最大加工厚み Max thickness of workpiece                          | mm      | 700         | 700         | 700         | 700        | 700         |
|                    | 両柱距離 Net width of inside                                   | mm      | 1800        | 1800        | 1800        | 2300       | 2300        |
| テーブル Worktable     | テーブルサイズ Table size                                         | mm      | 2500x1400   | 3000x1400   | 4000x1400   | 3000x1800  | 4000x1800   |
|                    | 最大積載重量 Max loading weight                                  | kg      | 10000       | 12000       | 14000       | 14000      | 16000       |
|                    | T凹テーブル仕様 Table T groove specification                      | mm      | 10x150x22   | 10x150x22   | 10x150x22   | 9x180x28   | 9x180x28    |
| スピンドル Spindle      | 粗い切削スピンドルモータ<br>Spindle motor of rough milling belt head   | kw      | 15          | 15          | 15          | 15         | 15          |
|                    | スピンドル端形状Spindle taper                                      | -       | BT50        | BT50        | BT50        | BT50       | BT50        |
|                    | スピンドル回転速度 Spindle speed                                    | C/S     | 50-800      | 50-800      | 50-800      | 50-800     | 50-800      |
|                    | カッター径 Cutting diameter                                     | mm      | 80          | 80          | 80          | 80         | 80          |
| スピンドル Spindle      | 仕上げ切削スピンドルモータ<br>Spindle motor of finish milling belt head | kw      | 11          | 11          | 11          | 11         | 11          |
|                    | スピンドル端形状Spindle taper                                      | ] -     | BT50        | BT50        | BT50        | BT50       | BT50        |
|                    | スピンドル回転速度 Spindle speed                                    | C/S     | 50-500      | 50-500      | 50-500      | 50-500     | 50-500      |
|                    | カッター径 Cutting diameter                                     | mm      | 250         | 250         | 250         | 250        | 250         |
| 送り速度 Feed          | X軸早送り速度Rapid feed speed X axis                             | mm/min  | 6000        | 6000        | 6000        | 6000       | 6000        |
|                    | Y軸早送り速度Rapid feed speed Y axis                             | mm/min  | 6000        | 6000        | 6000        | 6000       | 6000        |
|                    | Z軸早送り速度Rapid feed speed Z axis                             | mm/min  | 5000        | 5000        | 5000        | 5000       | 5000        |
|                    | X/Y/Z軸サーボモータ X,Y,Z, servo motor                            | hp      | 5.5/3/2/2   | 5.5/3/2/2   | 7.5/3/2/2   | 7.5/3/2/2  | 7.5/3/2/2   |
| 機械サイズ Others       | 機械高さ Machine height                                        | mm      | 3800        | 3800        | 3800        | 4000       | 4000        |
|                    | 機械質量 Machine weight                                        | kg      | 21000       | 23000       | 25000       | 28000      | 32000       |
|                    | 据付面積 Space                                                 | m²      | 6.7x4.3     | 7.7x4.3     | 9.7x4.3     | 7.7x5.0    | 9.7x5.0     |